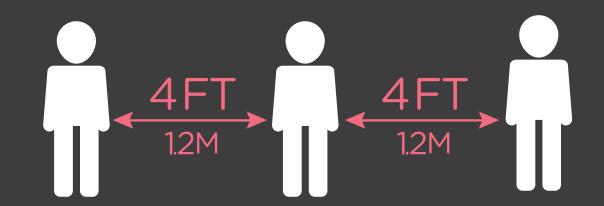

## STAGE 4 MODIFIED NETBALL ACTIVITY SOCIAL DISTANCING

This information is subject to change and was last updated on 18th August 2020

**ARRIVING AT NETBALL** 

DURING BREAKS IN PLAY AND ON THE TEAM BENCH

**LEAVING NETBALL** 

MAINTAIN SOCIAL DISTANCING AT ALL TIMES OFF COURT

**REGISTER AND COMPLETE TEST AND TRACE** 

BREAK TO CLEAN THE BALL AND SANITISE YOUR HANDS EVERY 15 MINUTES

NO BIB OR PERSONAL ITEM SHARING

IF YOU DEVELOP SYMPTOMS REPORT TO NHS TEST AND TRACE