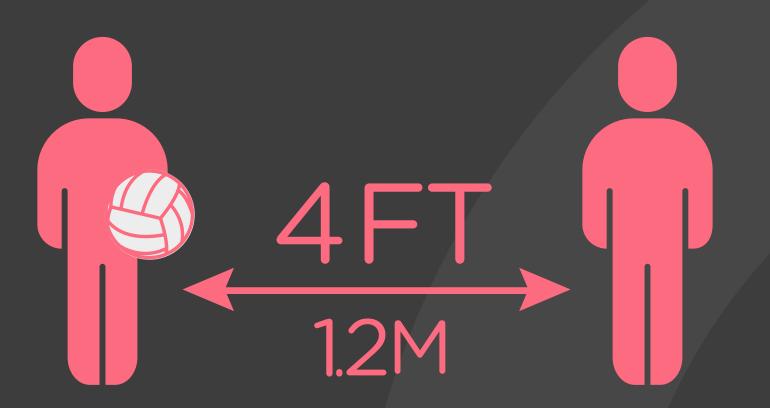

## STAGE 4 MODIFIED NETBALL ACTIVITY RULE MODIFICATIONS

4FT SPACING FOR THE START OF PLAY

**4FT MARKING** 

4FT POSITION OF PENALISED PLAYER

REMOVAL OF
TOSS UPS

REMOVAL OF IDLE INTERACTIONS